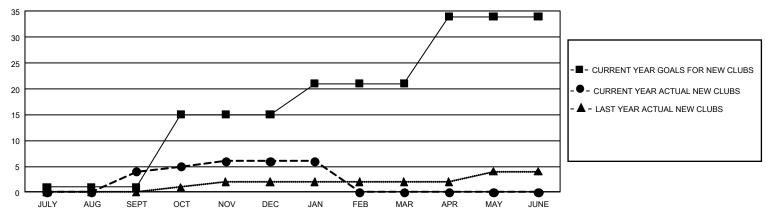

## GMT Constitutional Area 1, Group C

**GMT**: OPEN

REPORT DOES NOT INCLUDE CLUBS IN UNDISTRICTED AREAS.

| Clubs                                      |               |           |               | Members                              |                        |                         |                                                    |  |
|--------------------------------------------|---------------|-----------|---------------|--------------------------------------|------------------------|-------------------------|----------------------------------------------------|--|
| RESULTS FOR 2019-2020                      |               |           |               | RESULTS FOR 2019-2020                |                        |                         |                                                    |  |
| QUARTER                                    | NEW CLUB GOAL | NEW CLUBS | DROPPED CLUBS | QUARTER MEME                         | BER GROWTH NET<br>GOAL | MEMBER GROWTH<br>ACTUAL | DROPPED<br>MEMBERS ACTUAL<br>(including transfers) |  |
| JULY/AUG/SEPT                              | 3<br>42       | 4         | 3             | JULY/AUG/SEPT                        | 1,518<br>1,920         | 826<br>825              | 860<br>1,082                                       |  |
| OCT/NOV/DEC<br>JAN/FEB/MAR<br>APR/MAY/JUNE | 18<br>39      | 0         | 2             | OCT/NOV/DEC JAN/FEB/MAR APR/MAY/JUNE | 2,277<br>1,653         | 321<br>0                | 414                                                |  |

## GOALS AND ACTUAL NEW CLUBS CUMULATIVE

| DROPPED CLUBS: 9  |       | 640 CLUBS OF 1,389 ADDED 1 OR | GENDER DISTRIBUTION             |                 |       |
|-------------------|-------|-------------------------------|---------------------------------|-----------------|-------|
|                   |       | MORE NEW MEMBERS              | MALE 27,569 (71.13 <sup>o</sup> |                 |       |
|                   |       |                               | FEMALE                          | 11,187 (28.87%) |       |
| DROPPED MEMBERS   |       |                               |                                 |                 |       |
| DECEASED          | 276   | CLICK HERE FOR CUMULATIVE     | TOTAL FAMILY UNIT MEMBERS       |                 | 7,249 |
| CLUB CANCELLED 15 |       | MEMBERSHIP DATA               |                                 |                 |       |
| OTHER             | 2,065 |                               | FAMILY MEMBERS PAYING HALF DUES |                 | 3,670 |
| TOTAL             | 2,356 |                               |                                 |                 |       |