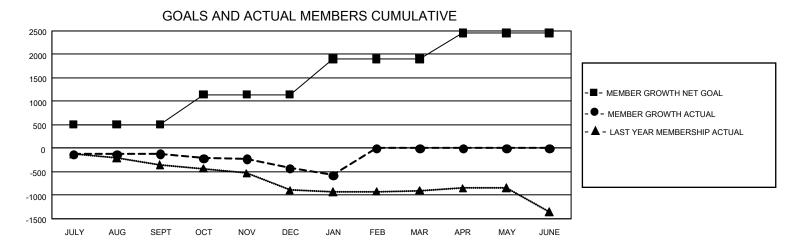

## GMT Constitutional Area 1, Group C

**GMT**: OPEN

REPORT DOES NOT INCLUDE CLUBS IN UNDISTRICTED AREAS.

| Clubs                                      |               |           |               | Members                              |                        |                         |                                                    |  |
|--------------------------------------------|---------------|-----------|---------------|--------------------------------------|------------------------|-------------------------|----------------------------------------------------|--|
| RESULTS FOR 2019-2020                      |               |           |               | RESULTS FOR 2019-2020                |                        |                         |                                                    |  |
| QUARTER                                    | NEW CLUB GOAL | NEW CLUBS | DROPPED CLUBS | QUARTER MEME                         | BER GROWTH NET<br>GOAL | MEMBER GROWTH<br>ACTUAL | DROPPED<br>MEMBERS ACTUAL<br>(including transfers) |  |
| JULY/AUG/SEPT                              | 3<br>42       | 4         | 3             | JULY/AUG/SEPT                        | 1,518<br>1,920         | 826<br>825              | 860<br>1,082                                       |  |
| OCT/NOV/DEC<br>JAN/FEB/MAR<br>APR/MAY/JUNE | 18<br>39      | 0         | 2             | OCT/NOV/DEC JAN/FEB/MAR APR/MAY/JUNE | 2,277<br>1,653         | 321<br>0                | 414                                                |  |

## GOALS AND ACTUAL NEW CLUBS CUMULATIVE

| DROPPED CLUBS: 9  |       | 640 CLUBS OF 1,389 ADDED 1 OR | GENDER DISTRIBUTION             |                 |       |
|-------------------|-------|-------------------------------|---------------------------------|-----------------|-------|
|                   |       | MORE NEW MEMBERS              | MALE 27,569 (71.13 <sup>o</sup> |                 |       |
|                   |       |                               | FEMALE                          | 11,187 (28.87%) |       |
| DROPPED MEMBERS   |       |                               |                                 |                 |       |
| DECEASED          | 276   | CLICK HERE FOR CUMULATIVE     | TOTAL FAMILY UNIT MEMBERS       |                 | 7,249 |
| CLUB CANCELLED 15 |       | MEMBERSHIP DATA               |                                 |                 |       |
| OTHER             | 2,065 |                               | FAMILY MEMBERS PAYING HALF DUES |                 | 3,670 |
| TOTAL             | 2,356 |                               |                                 |                 |       |